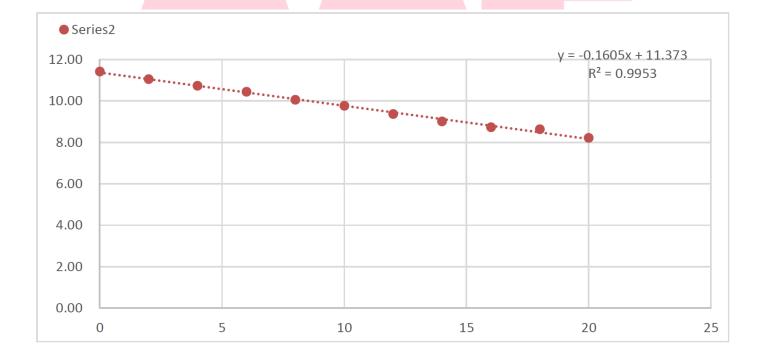

# **TEST RESULT**

| Total Attenuation Test |         |                     |         |                 |                          |                      |  |  |  |  |  |
|------------------------|---------|---------------------|---------|-----------------|--------------------------|----------------------|--|--|--|--|--|
| No.                    | Time, t | Test Concentration, | LN (Ct) | Removal Rate, % | Sampling                 | Total Attenuation    |  |  |  |  |  |
|                        | (min)   | Ct (amount/L)       |         |                 | Qty                      | Constant, ke (min-1) |  |  |  |  |  |
| 1                      | 0       | 91700               | 11.43   | 0.00%           |                          |                      |  |  |  |  |  |
| 2                      | 2       | 63300               | 11.06   | 30.97%          |                          |                      |  |  |  |  |  |
| 3                      | 4       | 46100               | 10.74   | 49.73%          |                          |                      |  |  |  |  |  |
| 4                      | 6       | 34200               | 10.44   | 62.70%          |                          |                      |  |  |  |  |  |
| 5                      | 8       | 23300               | 10.06   | 74.59%          |                          |                      |  |  |  |  |  |
| 6                      | 10      | 17500               | 9.77    | 80.92%          | 11                       | 0.160524             |  |  |  |  |  |
| 7                      | 12      | 11700               | 9.37    | 87.24%          |                          |                      |  |  |  |  |  |
| 8                      | 14      | 8200                | 9.01    | 91.06%          |                          |                      |  |  |  |  |  |
| 9                      | 16      | 6200                | 8.73    | 93.24%          |                          |                      |  |  |  |  |  |
| 10                     | 18      | 5600                | 8.63    | 93.89%          |                          |                      |  |  |  |  |  |
| 11                     | 20      | 3700                | 8.22    | 95.97%          |                          | (R)                  |  |  |  |  |  |
|                        |         |                     |         | Test Data CADR  | 285.01 m <sup>3</sup> /h |                      |  |  |  |  |  |