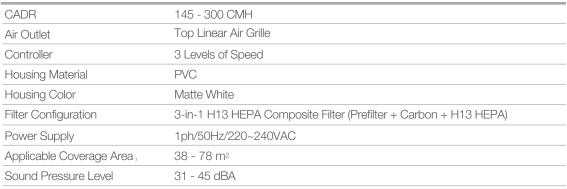

## **Product Overview**

- H13 True HEPA Filter
  Effectively removes up to 99.95% of ultra fine particles
- Purification area up to 78 m<sup>2</sup>
  An economical unit with huge coverage area

## **More Features**

- 3-Stage Air Filtration System that comes with Prefilter, H13 True HEPA filter and Carbon filter
- Adjust fan speed according to your needs
- Set operating hours at your convenience
- Ideal for bundling with a larger unit to fill up the gap for larger area coverage requirement
- Near silence operation for better sleep quality when in night mode
- The filter indicator alerts the user when it is time for filter replacement

<sup>1</sup> The coverage area calculation is based on CADR of 300CMH according to NRCC-54013 standard.