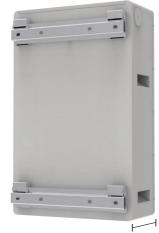

# Dimensions

227mm

| Product Name                 | W16-lite                                                                              |
|------------------------------|---------------------------------------------------------------------------------------|
| Electrical Characteristics   |                                                                                       |
| Nominal Voltage              | 51.2V                                                                                 |
| Nominal Capacity             | 280Ah                                                                                 |
| Energy                       | 14,336Wh                                                                              |
| Battery Chemistry            | Lithium Iron Phosphate (LFP)                                                          |
| Cycle Life                   | 6,000 cycles @ 77°F (25°C), 0.5C/0.5C                                                 |
| Operating Voltage            | 46.4~57.6V                                                                            |
| Communication Interfaces     | CAN/RS485/RS232                                                                       |
| Scalable                     | Up to 16 units                                                                        |
| Expansion function           | Aerosol heating (optional)/heating function (optional)/active equalization (optional) |
| Charge & Discharge           |                                                                                       |
| Nominal Charge and Discharge | e 140A                                                                                |
| Maximum Charge and Dischar   | ge 200A                                                                               |
| Peak Discharge               | 250A/10min                                                                            |
| Environmental                |                                                                                       |
| Environment                  | Indoor/outdoor                                                                        |
| Charging Temperature         | 0°C to 55°C                                                                           |
| Discharging Temperature      | 0°C to 60°C                                                                           |
| Storage Temperature          | -10°C to 45°C                                                                         |
| Altitude                     | ≤3,000 m (9,843 ft)                                                                   |
| Cooling Method               | Natural Convection                                                                    |
| IP Rating                    | IP65                                                                                  |
| Mechanical                   |                                                                                       |
| Dimension(L*W*D)             | 800*500*227mm                                                                         |
| Weight                       | 128.9kg                                                                               |
| Installation                 | Wall mount or floor                                                                   |
|                              |                                                                                       |