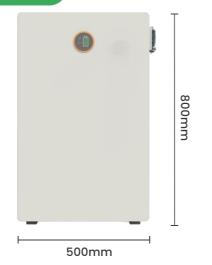

# Dimensions

227mm

| Product Name                 | W16-lite                                                                              |
|------------------------------|---------------------------------------------------------------------------------------|
| Electrical Characteristics   |                                                                                       |
| Nominal Voltage              | 51.2V                                                                                 |
| Nominal Capacity             | 280Ah                                                                                 |
| Energy                       | 14,336Wh                                                                              |
| Battery Chemistry            | Lithium Iron Phosphate (LFP)                                                          |
| Cycle Life                   | 6,000 cycles @ 77°F (25°C), 0.5C/0.5C                                                 |
| Operating Voltage            | 46.4~57.6V                                                                            |
| Communication Interfaces     | CAN/RS485/RS232                                                                       |
| Scalable                     | Up to 16 units                                                                        |
| Expansion function           | Aerosol heating (optional)/heating function (optional)/active equalization (optional) |
| Charge & Discharge           |                                                                                       |
| Nominal Charge and Discharge | e 140A                                                                                |
| Maximum Charge and Dischar   | ge 200A                                                                               |
| Peak Discharge               | 250A/10min                                                                            |
| Environmental                |                                                                                       |
| Environment                  | Indoor/outdoor                                                                        |
| Charging Temperature         | 0°C to 55°C                                                                           |
| Discharging Temperature      | 0°C to 60°C                                                                           |
| Storage Temperature          | -10°C to 45°C                                                                         |
| Altitude                     | ≤3,000 m (9,843 ft)                                                                   |
| Cooling Method               | Natural Convection                                                                    |
| IP Rating                    | IP65                                                                                  |
| Mechanical                   |                                                                                       |
| Dimension(L*W*D)             | 800*500*227mm                                                                         |
| Weight                       | 128.9kg                                                                               |
| Installation                 | Wall mount or floor                                                                   |
|                              |                                                                                       |