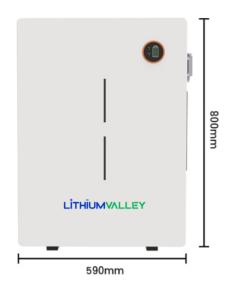

### Dimensions

|  | - | • | •• | • |  |
|--|---|---|----|---|--|
|  |   |   |    |   |  |
|  |   |   |    |   |  |
|  |   |   |    |   |  |

| Model                                        | LV-BAT-W10.24Ac                                                             |
|----------------------------------------------|-----------------------------------------------------------------------------|
| Nominal Voltage                              | 51.2V                                                                       |
| Rated Capacity                               | 200Ah                                                                       |
| Energy                                       | 10240Wh                                                                     |
| Charging Cut-off Voltage                     | 56.16V                                                                      |
| Discharge Cut-off Voltage                    | 45.6V                                                                       |
| Recommend charge/discharge current           | 100A                                                                        |
| Maximum continuous charge/discharge current  | 200A                                                                        |
| Instantaneous discharge current              | 400A/3S                                                                     |
| Charge temperature                           | 0~55°C                                                                      |
| Discharge temperature                        | −20~60°C                                                                    |
| Storage Environment<br>(50% state of charge) | 20°C ~ 45°C in three months;<br>25±3°C over three months; Humidity:65±20%RH |
| Environment                                  | Indoor/outdoor under roof (avoid direct sunlight)                           |
| Installation                                 | Wall mounted                                                                |
| Cell Technology                              | Lithium iron phosphate (LiFePO4)                                            |
| Life Cycle                                   | 6000 times @80%DOD                                                          |
| Cooling                                      | Natural convection                                                          |
| Protection Rating                            | IP65                                                                        |
| Certificates                                 | CB, IEC62619, UL1973, UKCA, CE-EMC,<br>CE-GPSD, EN62619 ; UN38.3, MSDS      |

#### **Dimension and Weight**

#### Dimension

Battery Net Weight/Gross Weight

**Communication Instruction** 

Factory Address: No. 11, Yinyang Road, Zhangyang Community, Zhangmutou Town, Dongguan

800\*590\*142mm

98KG/106KG

RS232, CAN, RS485