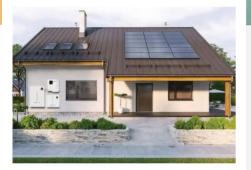

#### LV-BAT-W10.24Ac

51.2V 200Ah 10.24kWh

A sleek and space-saving solution for your energy storage needs. With its compact design and easy installation, it seamlessly blends into any environment. Whether in your home, office, or commercial space, our wall-mounted unit provides reliable and efficient energy storage.

LV-BAT-W10.24Ac is a perfect wall-mounted solar energy lithium battery for residential home use. Built-in with High-Quality LiFePO4 large capacity cells. It ensures a long cycle life of the battery system. The designed BMS is verified to be compatible with different brands of inverters, hybrid on grid&off grid or off grid.