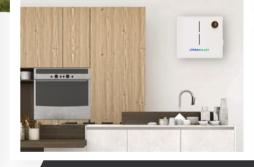

#### LV-BAT-W10.24Ac

51.2V 200Ah 10.24kWh

A sleek and space-saving solution for your energy storage needs. With its compact design and easy installation, it seamlessly blends into any environment. Whether in your home, office, or commercial space, our wall-mounted unit provides reliable and efficient energy storage.

LV-BAT-W10.24Ac is a perfect wall-mounted solar energy lithium battery for residential home use. Built-in with High-Quality LiFePO4 large capacity cells. It ensures a long cycle life of the battery system. The designed BMS is verified to be compatible with different brands of inverters, hybrid on grid&off grid or off grid.

## FEATURES

Unique Design New wall mount design

Flexible Capacity Max.15pcs in Parallel to extend capacity

**Easy Installation** 

Quick plug in +/- and

parallel connection

Safe & Reliable Lithium Iron Phosphate (LFP) Cell