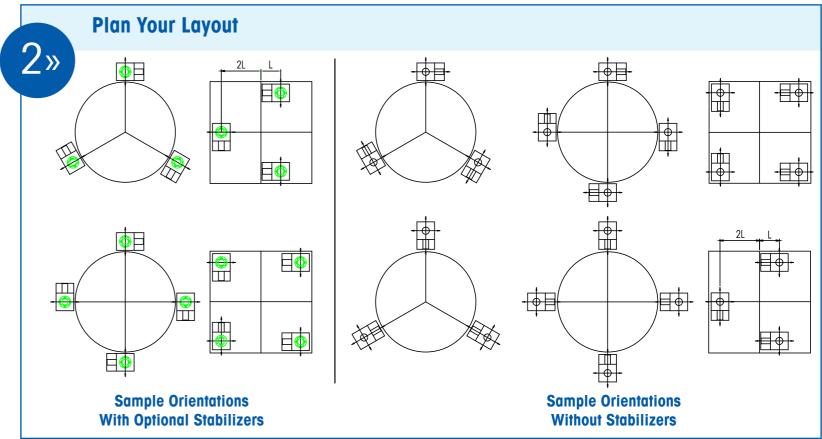

# **METTLER TOLEDO**

### SWB805 Hygienic Weigh Module » Installation Guide



#### **Download the Installation Guide:**

EU-W: English, Deutsch, Español,

Français, Italiano, Nederlands, Português

EU N: Svenska, Dansk, Norsk

EU E: Polski, Čeština, Magyar, Русский, Türkçe













## **METTLER TOLEDO**

### SWB805 Hygienic Weigh Module » Installation Guide



EU-W: English, Deutsch, Español,

Français, Italiano, Nederlands, Português

EU N: Svenska, Dansk, Norsk

EU E: Polski, Čeština, Magyar, Русский, Türkçe

www.mt.com/ind-SWB805-downloads





#### **Installation Tips and Precautions:**

- Never cut the load cell's cable or extend its length.
- Inspect gaskets monthly.
- Avoid moisture and dust.
- Ensure voltage stability use a regulated power
- Avoid overload and shock.
- Ensure good grounding.
- For hazardous area installations in Europe, refer to enclosed instructions (30104376 / 175389R).

#### Note:

May be covered by one or more patent(s): visit www.mt.com/patentmarking



**Contact authorized METTLER TOLEDO** service technician to activate the weig