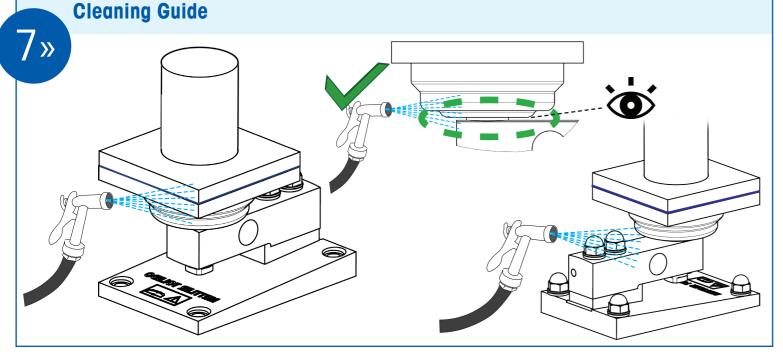

#### **Installation Tips and Precautions:**

- Never cut the load cell's cable or extend its length.
- Inspect gaskets monthly.
- Avoid moisture and dust.
- Ensure voltage stability use a regulated power
- Avoid overload and shock.
- Ensure good grounding.
- For hazardous area installations in Europe, refer to enclosed instructions (30104376 / 175389R).