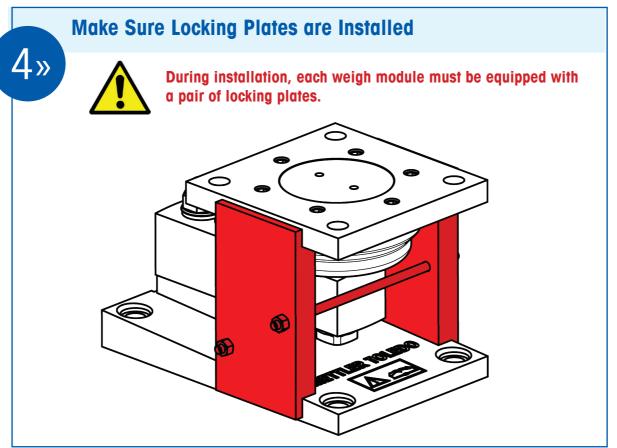

# **METTLER TOLEDO**

### SWB805 Hygienic Weigh Module » Installation Guide



#### **Download the Installation Guide:**

EU-W: English, Deutsch, Español,

Français, Italiano, Nederlands, Português

EU N: Svenska, Dansk, Norsk

EU E: Polski, Čeština, Magyar, Русский, Türkçe













## **METTLER TOLEDO**

### SWB805 Hygienic Weigh Module » Installation Guide



EU-W: English, Deutsch, Español,

Français, Italiano, Nederlands, Português

EU N: Svenska, Dansk, Norsk

EU E: Polski, Čeština, Magyar, Русский, Türkçe

www.mt.com/ind-SWB805-downloads





#### **Installation Tips and Precautions:**

- Never cut the load cell's cable or extend its length.
- Inspect gaskets monthly.
- Avoid moisture and dust.
- Ensure voltage stability use a regulated power
- Avoid overload and shock.
- Ensure good grounding.
- For hazardous area installations in Europe, refer to enclosed instructions (30104376 / 175389R).

#### Note:

May be covered by one or more patent(s): visit www.mt.com/patentmarking



**Contact authorized METTLER TOLEDO** service technician to activate the weigh mo