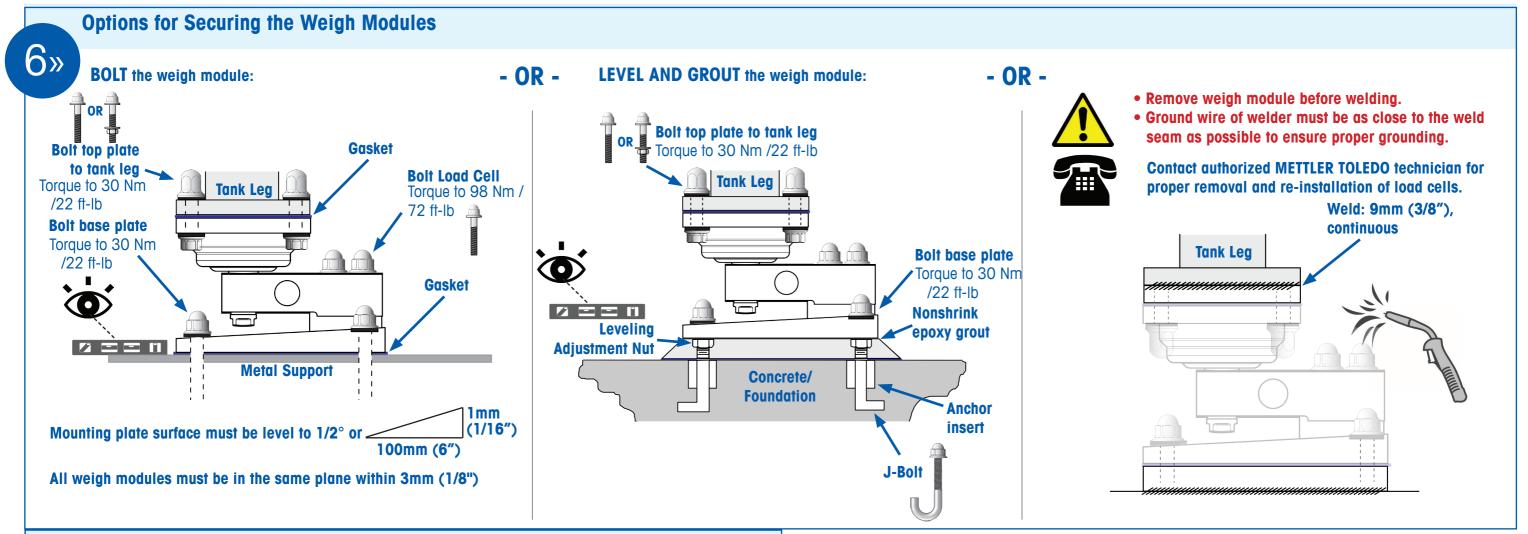

# **METTLER TOLEDO**

### SWB805 Hygienic Weigh Module » Installation Guide



#### **Download the Installation Guide:**

EU-W: English, Deutsch, Español,

Français, Italiano, Nederlands, Português

EU N: Svenska, Dansk, Norsk

EU E: Polski, Čeština, Magyar, Русский, Türkçe













## **METTLER TOLEDO**

### SWB805 Hygienic Weigh Module » Installation Guide



EU-W: English, Deutsch, Español,

Français, Italiano, Nederlands, Português

EU N: Svenska, Dansk, Norsk

EU E: Polski, Čeština, Magyar, Русский, Türkçe

www.mt.com/ind-SWB805-downloads





#### **Installation Tips and Precautions:**

- Never cut the load cell's cable or extend its length.
- Inspect gaskets monthly.
- Avoid moisture and dust.
- Ensure voltage stability use a regulated power
- Avoid overload and shock.
- Ensure good grounding.
- For hazardous area installations in Europe, refer to enclosed instructions (30104376 / 175389R).

#### Note:

May be covered by one or more patent(s): visit www.mt.com/patentmarking



**Contact authorized METTLER TOLEDO** service technician to activate the weigh modules for startup and calibration.

#### **Contact Information:**

www.mt.com/contact

© 2017 Mettler-Toledo GmbH, Switzerland 01/2017 | 30382775A