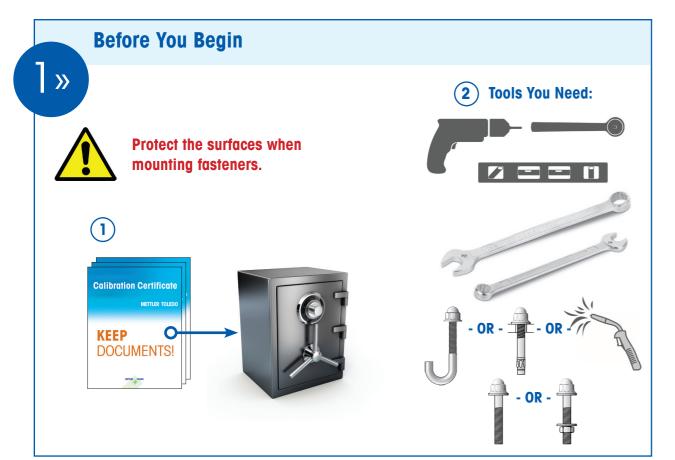

#### **Installation Tips and Precautions:**

- Never cut the load cell's cable or extend its length.
- Inspect gaskets monthly.
- Avoid moisture and dust.
- Ensure voltage stability use a regulated power
- Avoid overload and shock.
- Ensure good grounding.
- For hazardous area installations in Europe, refer to enclosed instructions (30104376 / 175389R).