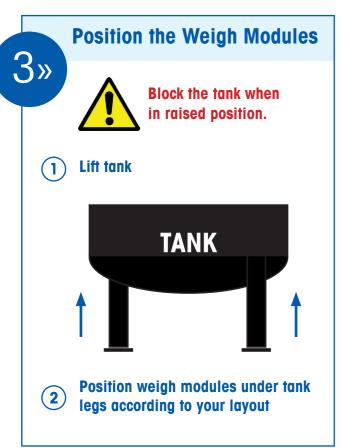

# **METTLER TOLEDO**

### SWB805 Hygienic Weigh Module » Installation Guide



#### **Download the Installation Guide:**

EU-W: English, Deutsch, Español,

Français, Italiano, Nederlands, Português

EU N: Svenska, Dansk, Norsk

EU E: Polski, Čeština, Magyar, Русский, Türkçe













## **METTLER TOLEDO**

### SWB805 Hygienic Weigh Module » Installation Guide



EU-W: English, Deutsch, Español,

Français, Italiano, Nederlands, Português

EU N: Svenska, Dansk, Norsk

EU E: Polski, Čeština, Magyar, Русский, Türkçe

www.mt.com/ind-SWB805-downloads





#### **Installation Tips and Precautions:**

- Never cut the load cell's cable or extend its length.
- Inspect gaskets monthly.
- Avoid moisture and dust.
- Ensure voltage stability use a regulated power
- Avoid overload and shock.
- Ensure good grounding.
- For hazardous area installations in Europe, refer to enclosed instructions (30104376 / 175389R).

#### Note:

May be covered by one or more patent(s): visit www.mt.com/patentmarking



**Contact authorized METTLER TOLEDO** service technician to activate the weigh