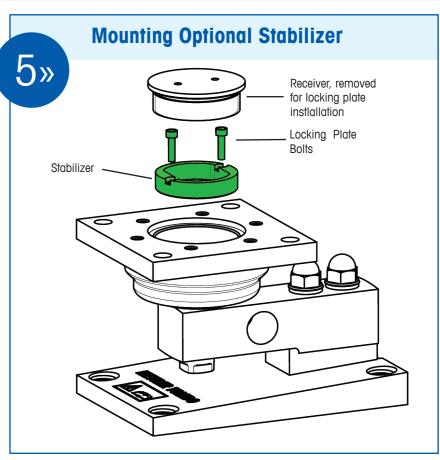

# **METTLER TOLEDO**

### SWB805 Hygienic Weigh Module » Installation Guide



#### **Download the Installation Guide:**

EU-W: English, Deutsch, Español,

Français, Italiano, Nederlands, Português

EU N: Svenska, Dansk, Norsk

EU E: Polski, Čeština, Magyar, Русский, Türkçe













## **METTLER TOLEDO**

### SWB805 Hygienic Weigh Module » Installation Guide



EU-W: English, Deutsch, Español,

Français, Italiano, Nederlands, Português

EU N: Svenska, Dansk, Norsk

EU E: Polski, Čeština, Magyar, Русский, Türkçe

www.mt.com/ind-SWB805-downloads





#### **Installation Tips and Precautions:**

- Never cut the load cell's cable or extend its length.
- Inspect gaskets monthly.
- Avoid moisture and dust.
- Ensure voltage stability use a regulated power
- Avoid overload and shock.
- Ensure good grounding.
- For hazardous area installations in Europe, refer to enclosed instructions (30104376 / 175389R).

#### Note:

May be covered by one or more patent(s): visit www.mt.com/patentmarking



**Contact authorized METTLER TOLEDO** service technician to activate the weigh modu