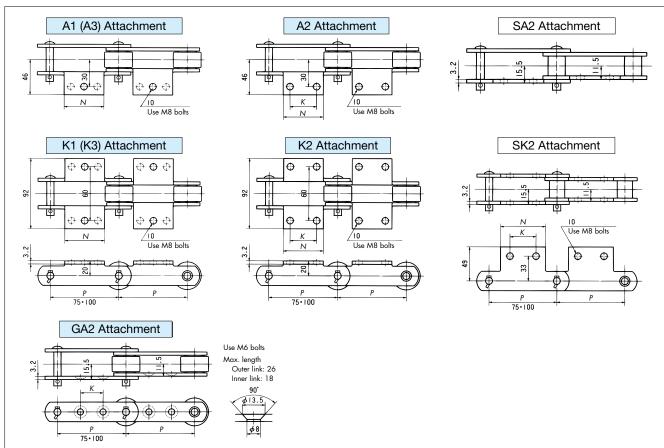

## Metric Pitches (Dimensions) RF03075 • RF03100

| Size    | Pitch<br>P | Attachment A • K • SA • SK GA2 |    |    | Attachment and Roller Combinations |          |            |     | Approximate Mass<br>kg/m |          |          | A Attachment |
|---------|------------|--------------------------------|----|----|------------------------------------|----------|------------|-----|--------------------------|----------|----------|--------------|
|         |            | N                              | К  | K  | A1<br>K1                           | A2<br>K2 | SA2<br>SK2 | GA2 | R Roller                 | F Roller | S Roller | Mass kg/each |
| RF03075 | <i>7</i> 5 | 55                             | 30 | 30 | R/F/S                              | R/F/S    | R/S        | R/S | 2.8                      | 2.9      | 1.8      | 0.06         |
| RF03100 | 100        | 65                             | 40 | 50 | R/F/S                              | R/F/S    | R/S        | R/S | 2.4                      | 2.5      | 1.6      | 0.07         |

Note: 1. The mass of A attachments in the chart is the additional mass (kg) per attachment. For K attachments, multiply this number by two.

2. Contact a Tsubaki representative if using a guide on A or K attachment sides.

3. Attachments written in \_\_\_\_\_ are standard attachments.

4. The dimensions given above are nominal dimensions and may differ from actual dimensions.