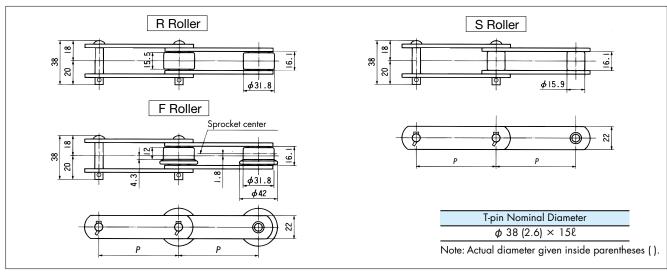

## Metric Pitches (Dimensions) RF03075 • RF03100

| Size    | Pitch<br>P | Attachment A • K • SA • SK GA2 |    |    | Attachment and Roller Combinations |          |            |     | Approximate Mass<br>kg/m |          |          | A Attachment |
|---------|------------|--------------------------------|----|----|------------------------------------|----------|------------|-----|--------------------------|----------|----------|--------------|
|         |            | N                              | К  | K  | A1<br>K1                           | A2<br>K2 | SA2<br>SK2 | GA2 | R Roller                 | F Roller | S Roller | Mass kg/each |
| RF03075 | <i>7</i> 5 | 55                             | 30 | 30 | R/F/S                              | R/F/S    | R/S        | R/S | 2.8                      | 2.9      | 1.8      | 0.06         |
| RF03100 | 100        | 65                             | 40 | 50 | R/F/S                              | R/F/S    | R/S        | R/S | 2.4                      | 2.5      | 1.6      | 0.07         |