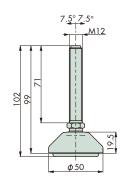

#### ■ Universal Foot

| Tsubaki model no. |                 | Allowable load                         |                                                         |             |
|-------------------|-----------------|----------------------------------------|---------------------------------------------------------|-------------|
|                   | Bolt            | Base plate                             | Antiskid rubber pad                                     | kN {kgf}    |
| TP-C17107T-UF     | Stainless steel | Reinforced polyamide<br>(color: black) | Oil proof rubber<br>shore hardness 70<br>(color: black) | 12.0 {1220} |

Note: 1. Standard product.

<sup>2.</sup> The allowable load is the maximum allowable load in a static state.

| Tsubaki model no. | Diameter |     |                | Material |                 |                                        | Allowable load                                          |            |
|-------------------|----------|-----|----------------|----------|-----------------|----------------------------------------|---------------------------------------------------------|------------|
|                   | L        | Lı  | L <sub>2</sub> | М        | Bolt            | Base plate                             | Antiskid rubber pad                                     | kN {kgf}   |
| TP-C171054T-UF    | 94       | 97  | 60             | M16      | Stainless steel | Reinforced polyamide<br>(color: black) | Oil proof rubber<br>shore hardness 70<br>(color: black) | 15.0{1530} |
| TP-C171056T-UF    | 179      | 182 | 145            |          |                 |                                        |                                                         |            |
| TP-C171060T-UF    | 1/9      | 102 | 145            | M20      |                 |                                        |                                                         |            |