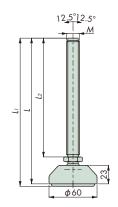

Note: 1. Standard product.

<sup>2.</sup> The allowable load is the maximum allowable load in a static state.

| Tsubaki model no. | Diameter |     |                | Material |                 |                                        | Allowable load                                          |            |
|-------------------|----------|-----|----------------|----------|-----------------|----------------------------------------|---------------------------------------------------------|------------|
|                   | L        | Lı  | L <sub>2</sub> | М        | Bolt            | Base plate                             | Antiskid rubber pad                                     | kN {kgf}   |
| TP-C171054T-UF    | 94       | 97  | 60             | M16      | Stainless steel | Reinforced polyamide<br>(color: black) | Oil proof rubber<br>shore hardness 70<br>(color: black) | 15.0{1530} |
| TP-C171056T-UF    | 179      | 182 | 145            |          |                 |                                        |                                                         |            |
| TP-C171060T-UF    | 1/9      | 102 | 145            | M20      |                 |                                        |                                                         |            |