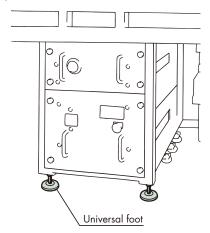

# **Universal Foot**

## **Applications**

The universal foot can be used as a foot for a conveyor or other equipment. Use it on an inclined floor or in a place where the level needs adjustment. The hole-drillable type can be fixed to the floor.

### **Installation Example**

Use for leg parts of food machines.



## **Specification Table**

#### ■ Universal Foot





| Tsubaki model no. |                 | Allowable load                         |                                                         |             |
|-------------------|-----------------|----------------------------------------|---------------------------------------------------------|-------------|
|                   | Bolt            | Base plate                             | Antiskid rubber pad                                     | kN {kgf}    |
| TP-C17107T-UF     | Stainless steel | Reinforced polyamide<br>(color: black) | Oil proof rubber<br>shore hardness 70<br>(color: black) | 12.0 {1220} |

Note: 1. Standard product.

<sup>2.</sup> The allowable load is the maximum allowable load in a static state.





| Tsubaki model