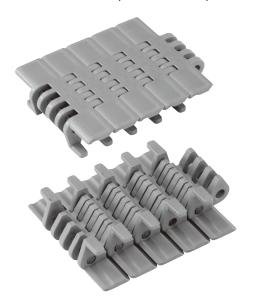

## Plastic Top Chain

## **Features**

- 1. Applies the concept of silent chain engagement. Extremely effective in reducing conveyor noise.
- 2. Special sprockets, which suppress chordal action of the chain when engaging with the sprocket, enable stable transportation.
- 3. A chain that has tabs prevents the chain from floating in a corner and ascending/descending section, and prevents scratches on the top surface of the plate on the return-way.