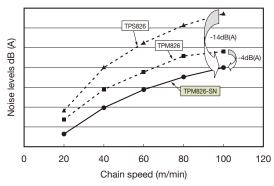

## Plastic Top Chain

## **Features**

- 1. Applies the concept of silent chain engagement. Extremely effective in reducing conveyor noise.
- 2. Special sprockets, which suppress chordal action of the chain when engaging with the sprocket, enable stable transportation.
- 3. A chain that has tabs prevents the chain from floating in a corner and ascending/descending section, and prevents scratches on the top surface of the plate on the return-way.





Straight Running



| Chain pitch<br>mm | Backflex radius<br>mm | Number of links per unit |
|-------------------|-----------------------|--------------------------|
| 19.05             | 15                    | 160                      |



## Comparison of conveyor noises in-house