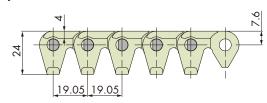

Straight Running

| Chain pitch<br>mm | Backflex radius<br>mm | Number of links per unit |
|-------------------|-----------------------|--------------------------|
| 19.05             | 15                    | 160                      |