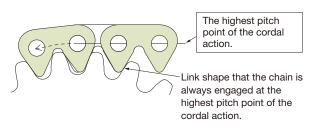

## **Features**

- 1. Applies the concept of silent chain engagement. Extremely effective in reducing conveyor noise.
- 2. Special sprockets, which suppress chordal action of the chain when engaging with the sprocket, enable stable transportation.
- 3. A chain that has tabs prevents the chain from floating in a corner and ascending/descending section, and prevents scratches on the top surface of the plate on the return-way.