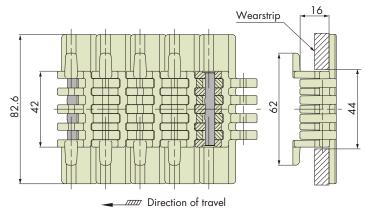

## **Features**

- 1. Applies the concept of silent chain engagement. Extremely effective in reducing conveyor noise.
- 2. Special sprockets, which suppress chordal action of the chain when engaging with the sprocket, enable stable transportation.
- 3. A chain that has tabs prevents the chain from floating in a corner and ascending/descending section, and prevents scratches on the top surface of the plate on the return-way.