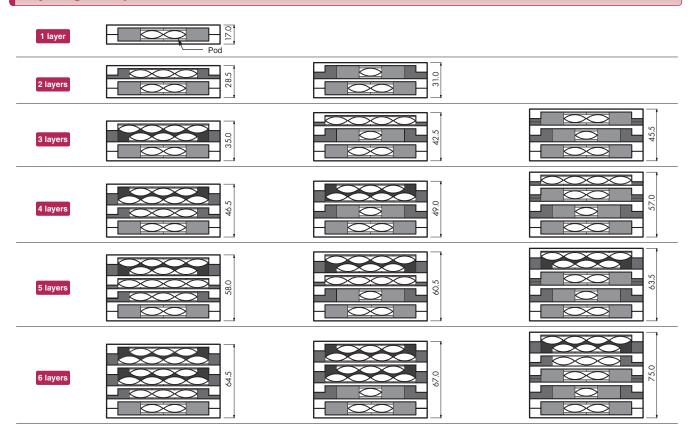

|           | PVC                                                                        |  |
|  | Note: Sheet of Ultra-High Molecular Weight Polyethylene (UHMW-PE) for |           |                                                                            |  |

Notes:  $\star$ 1. When additional load is 0.4 kg/m.

2. Support member-Bending radius and bending radius when installing the CLEANVEYOR may differ.

Note: Sheet of Ultra-High Molecular Weight Polyethylene (UHMW-PE) for sticking on the installation surface of CLEANVEYOR is attached at the time of delivery.

## Selection

CLEANVEYOR products are all made to order. Write the operating conditions on the inquiry sheet (page 33) and send it to a Tsubaki representative.

Tsubaki will select the types.

## Layering examples