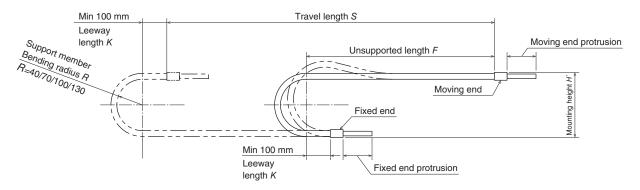

## **Basic specifications/capacities**

| Maximum travel<br>length *1<br>(mm)                     | Support member Bending radius R40 ········ 1600 Support member Bending radius R70 ······ 2200 Support member Bending radius R100 ····· 2800 Support member Bending radius R130 ····· 2800 |  |
|---------------------------------------------------------|-------------------------------------------------------------------------------------------------------------------------------------------------------------------------------------------|--|
| Maximum cable length (mm)                               | 8000                                                                                                                                                                                      |  |
| Maximum travel speed (m/sec)                            | 2                                                                                                                                                                                         |  |
| Maximum acceleration (G)                                | 4                                                                                                                                                                                         |  |
| Operating temperature range (°C)                        | -10 to 80                                                                                                                                                                                 |  |
| Minimum/maximum<br>cable/tube<br>outer diameter<br>(mm) | 3 to 10                                                                                                                                                                                   |  |

Notes:  $\star$ 1. When additional load is 0.4 kg/m.

2. Support member-Bending radius and bending radius when installing the CLEANVEYOR may differ.

Note: Sheet of Ultra-High Molecular Weight Polyethylene (UHMW-PE) for sticking on the installation surface of CLEANVEYOR is attached at the time of delivery.